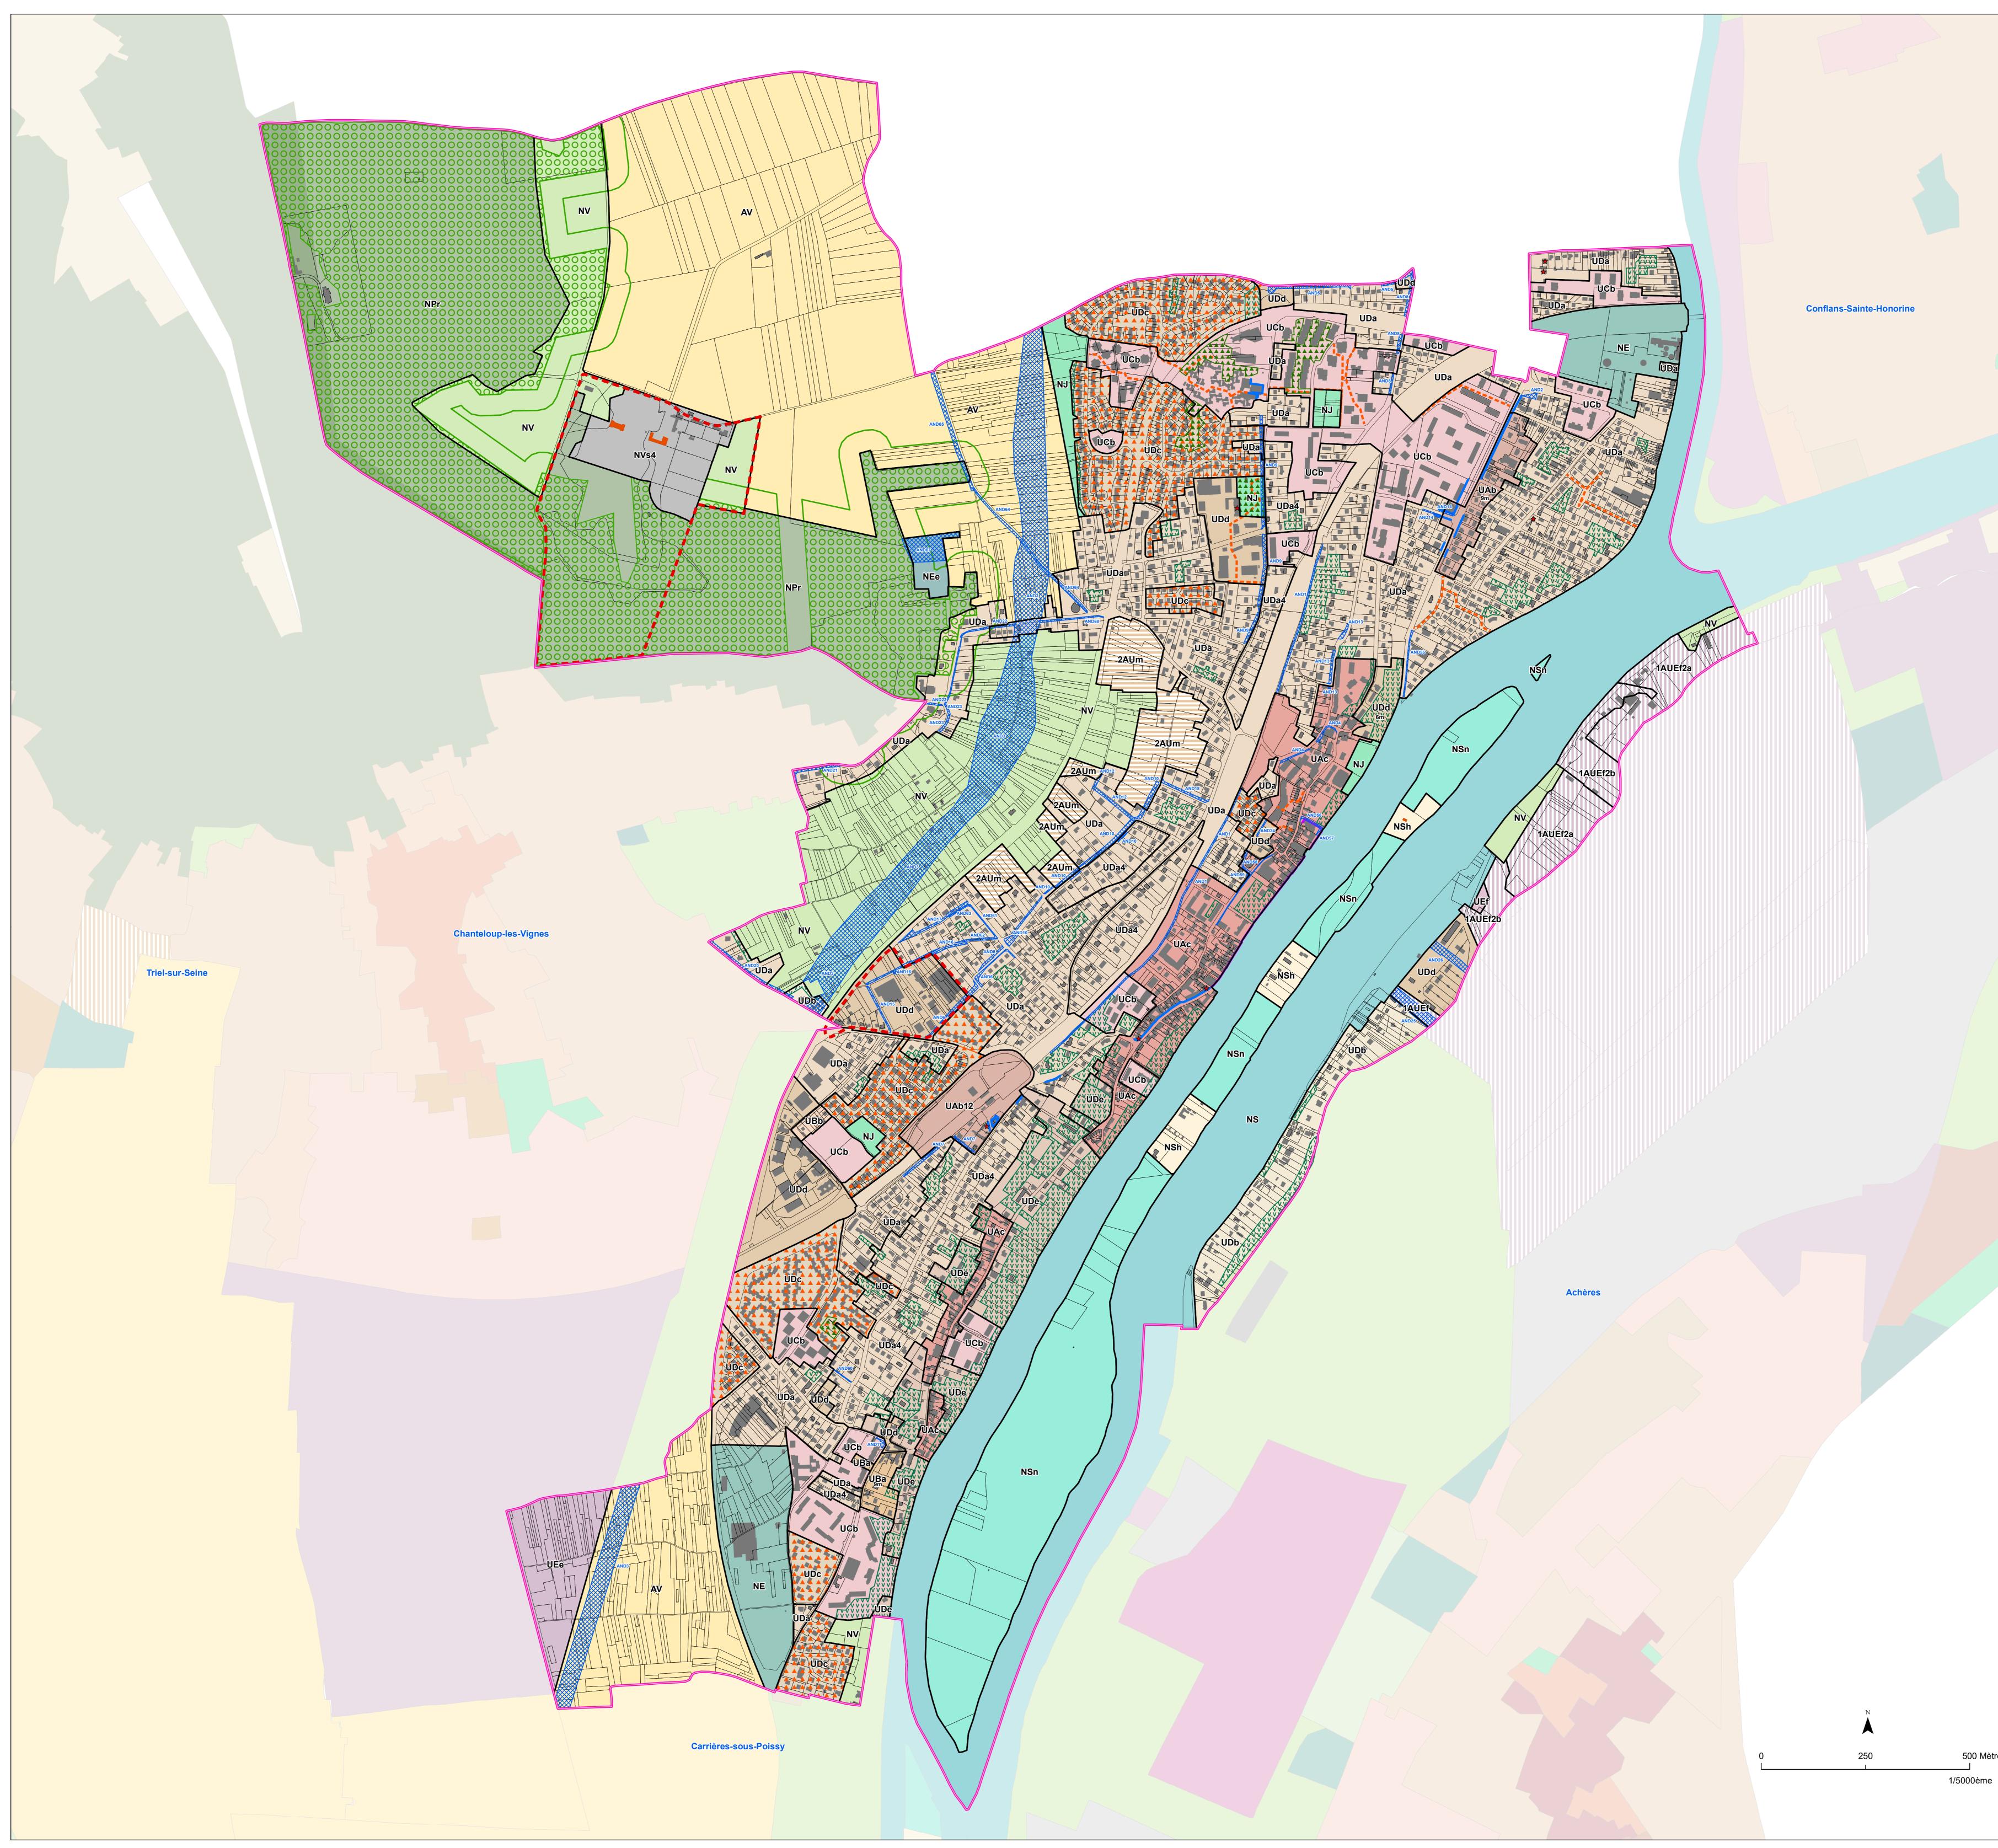

| UAa - Centre urbain                                                                                                                                | AV - Agricole Valorisée                                                 |
|----------------------------------------------------------------------------------------------------------------------------------------------------|-------------------------------------------------------------------------|
| UAb - Nouvelle centralité                                                                                                                          | AP - Agricole Préservée                                                 |
| UAc - Centre bourg                                                                                                                                 | NJ - Naturelle parcs et jardins publics                                 |
| UAd - Coeur de village et Hameau                                                                                                                   | NV - Naturelle Valorisée                                                |
| UBa - Péricentre intensification                                                                                                                   | NVj - Naturelle Valorisée jardins partagés                              |
| UBb - Péricentre intermédiaire                                                                                                                     | NVc - Naturelle Valorisée carrière                                      |
| UCa - Grand ensemble                                                                                                                               | NVs - Naturelle Valorisée STECAL                                        |
| UCb - Ensemble d'habitat collectif                                                                                                                 | NP - Naturelle Préservée                                                |
| UDa - Pavillonnaire diversifié                                                                                                                     | NPh - Naturelle Préservée Humide                                        |
| UDb - Pavillonnaire diffus                                                                                                                         | NPr - Naturelle Préservée réservoir de biodiversité                     |
| UDc - Pavillonnaire ordonnancé                                                                                                                     | NE - Naturelle Equipement                                               |
| UDd - Pavillonnaire densifié                                                                                                                       | collectif et de services publics                                        |
| UDe - Pavillonnaire Bord de Seine                                                                                                                  | NEI - Naturelle Equipement<br>Espace de loisirs<br>NS - Naturelle Seine |
|                                                                                                                                                    | NSh - Naturelle Seine lle Habitée                                       |
| UEe - Activité économique                                                                                                                          | NSn - Naturelle Seine lle Naturelle                                     |
| UEm - Activité économique mixte                                                                                                                    |                                                                         |
| UEf - Activité portuaire fluviale                                                                                                                  | Modalités d'application des dispositions                                |
| UP - Zone Campus Paris Saint Germain                                                                                                               | règlementaires                                                          |
| UX - Equipement                                                                                                                                    | OAP de Secteurs à Echelle Communale                                     |
| 1AU - Zone à urbaniser mixte                                                                                                                       | Bande de 50 m                                                           |
| 1AUE - Zone à urbaniser économique                                                                                                                 | (L.111-8 Code de l'Urbanisme)                                           |
| 1AUP - Zone à urbaniser Campus<br>Paris Saint Germain                                                                                              | Recul obligatoire                                                       |
| 1AUX - Zone à urbaniser équipement                                                                                                                 | La qualité paysagère et écologique                                      |
| 2AUm - Zone à urbaniser à long terme<br>à vocation mixte                                                                                           | Coeur d'îlot et lisière de jardin                                       |
| 2AUe - Zone à urbaniser à long terme<br>à vocation économique                                                                                      | Espace collectif végétalisé                                             |
| 2AUp - Zone à urbaniser à long terme à dominante<br>d'activités économiques associées au<br>Campus Paris Saint Germain                             | Arbre identifié                                                         |
| 2AUx - Zone à urbaniser à long terme<br>à vocation équipement                                                                                      | Continuité paysagère<br>(alignement d'arbres, talus, haie)              |
|                                                                                                                                                    | Boisement urbain                                                        |
| La destination des constructions et l'usage des sols                                                                                               | Espace boisé classé - EBC                                               |
| Construction susceptible de changer<br>de destination                                                                                              | La qualité urbaine et architecturale                                    |
| Emplacement réservé mixité sociale                                                                                                                 | Edifice patrimoine urbain et rural<br>avec fiche                        |
| Emplacement réservé                                                                                                                                | Ensemble bâti                                                           |
| Linéaire toute activité                                                                                                                            | Continuité bâtie                                                        |
| Linéaire commercial                                                                                                                                | Ensemble cohérent                                                       |
|                                                                                                                                                    | Edifice patrimoine urbain et rural dans<br>un ensemble sans fiche       |
| • • • • Périmètre d'attente de projet                                                                                                              |                                                                         |
| Tracé de voie ou chemin                                                                                                                            |                                                                         |
| La morphologie et l'implantation des constructions                                                                                                 |                                                                         |
| XX m Hauteur                                                                                                                                       |                                                                         |
| XX % Coefficient d'Emprise au Sol - CES                                                                                                            |                                                                         |
| XX % Coefficient de Pleine Terre - CPT                                                                                                             |                                                                         |
|                                                                                                                                                    |                                                                         |
| Limite communale                                                                                                                                   |                                                                         |
| Dispositions graphiques complémentaires :                                                                                                          |                                                                         |
| - Plan de zonage de synthèse : se reporter à la pièce 5.1<br>- Plan des enveloppes d'alerte des zones humides : se reporter à la pièce 5.3         |                                                                         |
| OAP de Secteurs à Enjeux Métropolitains : se reporter à la Pièce III, Partie 2<br>OAP Commerce et Artisanat : se reporter à la Pièce III, Partie 1 |                                                                         |
| OAP Trame verte et bleue et Belvédères : se reporter à la Pièce III, Partie 4                                                                      |                                                                         |
|                                                                                                                                                    |                                                                         |
|                                                                                                                                                    | PARVENU LE                                                              |
|                                                                                                                                                    | 2 0 DEC. 2023<br>SOUS-SREFECTURE<br>78 MANTES LA JOLIE                  |
|                                                                                                                                                    | PLAN LOCAL                                                              |
| Comple                                                                                                                                             |                                                                         |